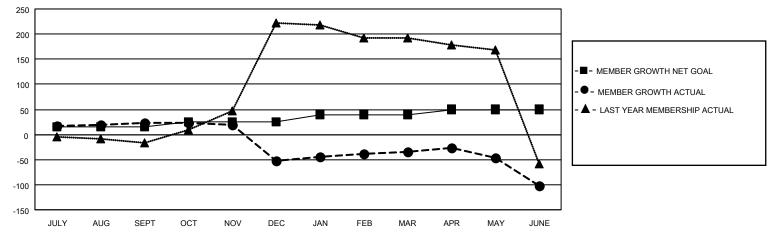

## GOALS AND ACTUAL MEMBERS CUMULATIVE

| DROPPED CLUBS: 1 |     | 32 CLUBS OF 75 ADDED 1 OR<br>MORE NEW MEMBERS | GENDER DISTRIBUTION                 |              |  |
|------------------|-----|-----------------------------------------------|-------------------------------------|--------------|--|
|                  |     | NOTE NEW WEINBERG                             | MALE                                | 910 (62.33%) |  |
|                  |     |                                               | FEMALE                              | 550 (37.67%) |  |
| DROPPED MEMBERS  |     |                                               | NON BINARY                          | 0 (0.00%)    |  |
| DEGEAGED         | 0   |                                               | PREFER NOT TO ANSWER                | 0 (0.00%)    |  |
| DECEASED         | 9   |                                               |                                     |              |  |
| CLUB CANCELLED   | 3   | CLICK HERE FOR CUMULATIVE                     | TOTAL FAMILY UNIT MEMBERS           | 642          |  |
| OTHER            | 305 | MEMBERSHIP DATA                               |                                     |              |  |
| TOTAL 317        |     |                                               | FAMILY MEMBERS PAYING HALF DUES 350 |              |  |
|                  |     |                                               |                                     |              |  |

## MONTHLY MEMBERSHIP PROGRESS REPORT

LOCATION INDIA District 3231A1 Results as of: 6/30/2022

| Clubs RESULTS FOR 2021-2022 |   |   |   | Members RESULTS FOR 2021-2022 |    |     |     |
|-----------------------------|---|---|---|-------------------------------|----|-----|-----|
|                             |   |   |   |                               |    |     |     |
| JULY/AUG/SEPT               | 1 | 0 | 0 | JULY/AUG/SEPT                 | 15 | 32  | 5   |
| OCT/NOV/DEC                 | 2 | 0 | 1 | OCT/NOV/DEC                   | 10 | 7   | 83  |
| JAN/FEB/MAR                 | 1 | 0 | 0 | JAN/FEB/MAR                   | 15 | 26  | 2   |
| APR/MAY/JUNE                | 1 | 5 | 0 | APR/MAY/JUNE                  | 10 | 169 | 227 |