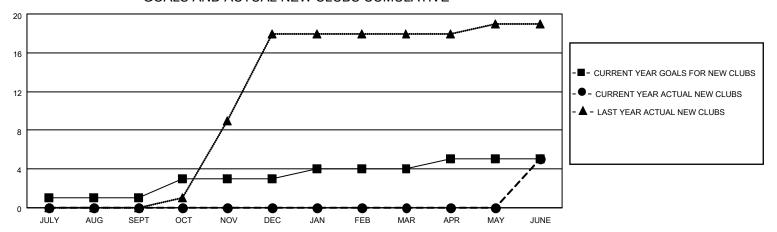

## GOALS AND ACTUAL NEW CLUBS CUMULATIVE

## MONTHLY MEMBERSHIP PROGRESS REPORT

LOCATION INDIA District 3231A1 Results as of: 6/30/2022

| Clubs RESULTS FOR 2021-2022 |   |   |   | Members RESULTS FOR 2021-2022 |    |     |     |
|-----------------------------|---|---|---|-------------------------------|----|-----|-----|
|                             |   |   |   |                               |    |     |     |
| JULY/AUG/SEPT               | 1 | 0 | 0 | JULY/AUG/SEPT                 | 15 | 32  | 5   |
| OCT/NOV/DEC                 | 2 | 0 | 1 | OCT/NOV/DEC                   | 10 | 7   | 83  |
| JAN/FEB/MAR                 | 1 | 0 | 0 | JAN/FEB/MAR                   | 15 | 26  | 2   |
| APR/MAY/JUNE                | 1 | 5 | 0 | APR/MAY/JUNE                  | 10 | 169 | 227 |